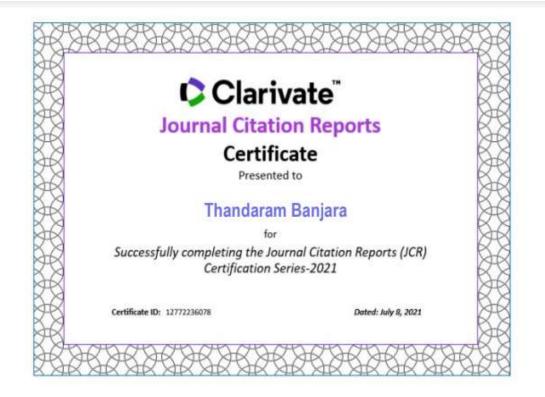

2.4.4 certificates of e-training

Director Institute of Health Science Bhubaneswar

(A Unit of Margdarsi)

Office: N-2/41, I.R.C Village, Nayapalli, Bhubaneswar – 751015, Ph.:0674-2553640, 2550054 Campus: Chandaka, Bhubaneswar, Khordha, Odisha, pin: 754005, E-mail:ihsbbsr@margdarsi.org, web: www.ihsindia.org