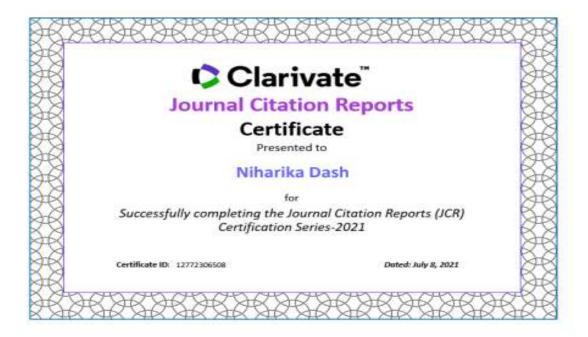

2.4.4 certificates of e-training

Director Institute of Health Science Bhubaneswar

(A Unit of Margdarsi)

Office: N-2/41, I.R.C Village, Nayapalli, Bhubaneswar – 751015, Ph.:0674-2553640, 2550054 Campus: Chandaka, Bhubaneswar, Khordha, Odisha, pin: 754005, E-mail:ihsbbsr@margdarsi.org, web: www.ihsindia.org